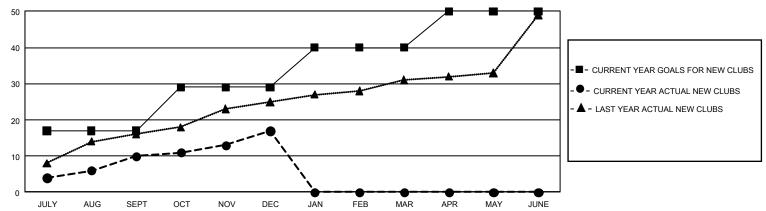

| 10          | 4             | JULY/AUG/SEPT         | 1,455                  | 713                     | 690                                                |  |
| OCT/NOV/DEC   | 36            | 7           | 30            | OCT/NOV/DEC           | 1,440                  | 451                     | 1,374                                              |  |
| JAN/FEB/MAR   | 33            | 0           | 0             | JAN/FEB/MAR           | 1,155                  | 0                       | 0                                                  |  |
| APR/MAY/JUNE  | 30            | 0           | 0             | APR/MAY/JUNE          | 975                    | 0                       | 0                                                  |  |

## GOALS AND ACTUAL NEW CLUBS CUMULATIVE



## GOALS AND ACTUAL MEMBERS CUMULATIVE



| DROPPED CLUBS: 34              |       | 241 CLUBS OF 680 ADDED 1 OR MORE<br>NEW MEMBERS | GENDER DISTRIBUTION  18.760 (81.00%) |                 |       |
|--------------------------------|-------|-------------------------------------------------|--------------------------------------|-----------------|-------|
|                                |       |                                                 | MALE                                 | 18,760 (81.90%) |       |
|                                |       |                                                 | FEMALE                               | 4,146 (18.10%)  |       |
| DROPPED MEMBERS                |       |                                                 |