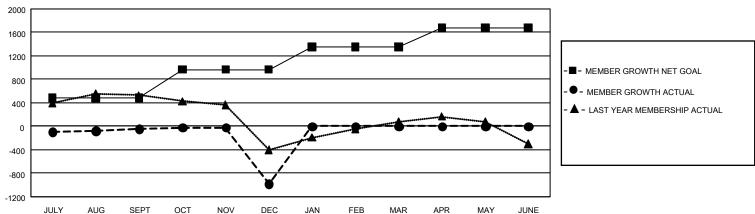

## GOALS AND ACTUAL MEMBERS CUMULATIVE

| DROPPED CLUBS: 34              |       | 241 CLUBS OF 680 ADDED 1 OR MORE<br>NEW MEMBERS | GENDER DISTRIBUTION  18.760 (81.00%) |                 |       |
|--------------------------------|-------|-------------------------------------------------|--------------------------------------|-----------------|-------|
|                                |       |                                                 | MALE                                 | 18,760 (81.90%) |       |
|                                |       |                                                 | FEMALE                               | 4,146 (18.10%)  |       |
| DROPPED MEMBERS                |       |                                                 |                                      |                 |       |
| DECEASED                       | 56    | CLICK HERE FOR CUMULATIVE                       | TOTAL FAMILY UNIT MEMBERS            |                 | 7,397 |
| CLUB CANCELLED 677 OTHER 1,331 |       | MEMBERSHIP DATA                                 | FAMILY MEMBERS PAYING HALF DUES      |                 |       |
|                                |       |                                                 |                                      |                 | 3,873 |
| TOTAL                          | 2,064 |                                                 |                                      |                 |       |